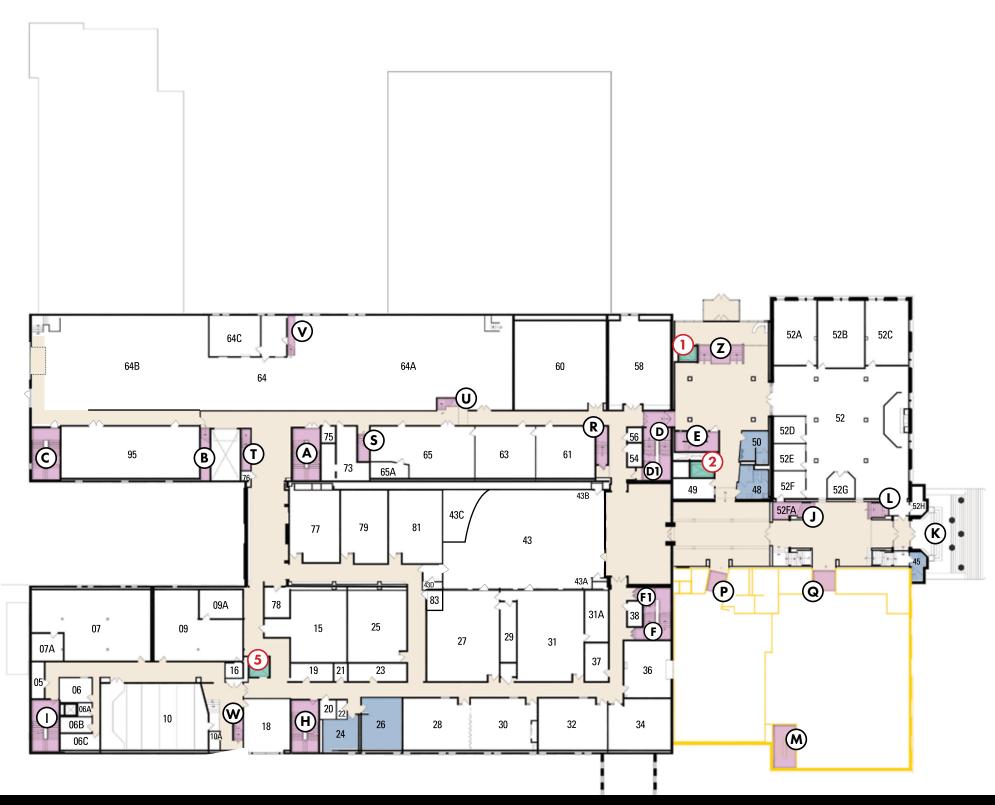

# BLACK LEVEL LEGEND: A Stairs and Ramps Elevator Circulation Common Area Restrooms 123A Room Identification Number ADDRESS:

| Access Level | Room<br>Number | Room Type                   |
|--------------|----------------|-----------------------------|
| BLU          |                | Elevator 2                  |
| BLU          |                | Elevator 5                  |
| BLU 18       | 18             | Office                      |
|              | 18A            | Office                      |
| BLU          | 19             | Office                      |
| BLU          | 26             | Classroom/Lab               |
|              | 26A            | Storage Room                |
| BLU          | 28             | Classroom/Lab               |
| BLU          | 30             | Classroom/Lab               |
| BLU          | 32             | Classroom/Lab               |
| BLU          | 34             | General Mills Lounge        |
| BLU          | 40             | Multipurpose Room           |
|              | 40A            | Otto Bremer Trust<br>Lounge |
| BLU          | 42             | Newkirk Learning<br>Commons |
|              | 42B            | Office                      |
|              | 42C            | Office                      |
|              | 42D            | Archives Room               |
|              | 42E            | Study Room                  |
|              | 42F            | Study Room                  |
|              | 42G            | Study Room                  |
|              | 42H            | Study Room                  |
| BLU          | 50             | Multipurpose Room           |
| BLU          | 52             | Multipurpose Room           |
| BLU          | 54             | Human Resources             |
|              | 54A            | Office                      |
|              | 54B            | Office                      |
|              | 54E            | Office                      |
|              | 54F            | Office                      |
| BLU          | 60             | Classroom/Lab               |
| BLU          | 62             | Classroom/Lab               |
| BLU          | 63             | Classroom/Lab               |
| BLU          | 65             | Classroom/Lab               |

| Access Level | Room<br>Number | Room Type    |
|--------------|----------------|--------------|
| BLK          | 01             | Office       |
| BLK          | 02             | Office       |
|              | 02A            | Meeting Room |
| BLK          | 03             | Office       |
| BLK          | 68             | Office       |
|              | 68A            | Office       |
| BLK          | 85             | Office       |
| BLK          | 87             | Office       |
| BLK          | 91             | Classroom    |
| BLK          | 93             | Classroom    |

| ı | Access Level | Room<br>Number | Room Type                                                   |
|---|--------------|----------------|-------------------------------------------------------------|
| Ī | SIL          |                | Elevator 1                                                  |
|   | SIL          |                | Elevator 2                                                  |
|   | SIL          | 49             | Women's Restroom/<br>Lounge                                 |
|   |              | 49A            | Women's Lounge                                              |
|   |              | 49B            | New Mother's Room                                           |
|   | SIL          | 50             | Cliff Anderson Legacy<br>Room                               |
|   | SIL          | 52             | Administrative Office                                       |
|   |              | 52A            | Office                                                      |
|   |              | 52B            | Office                                                      |
|   |              | 52D            | Office                                                      |
|   |              | 52E            | Office                                                      |
|   |              | 52F            | Office                                                      |
|   |              | 52G            | Office                                                      |
|   |              | 52H            | Copy Room/Kitchen<br>Area                                   |
|   |              | 52J            | Women's Restroom                                            |
|   |              | 52L            | Men's Restroom                                              |
|   |              | 52M            | Coat Closet                                                 |
|   |              | 52N            | Office                                                      |
|   |              | 52P            | Office                                                      |
|   |              | 52Q            | Kavli Room                                                  |
|   | SIL          | 54             | Crosby Family Board and Conference Room                     |
|   |              | 54A            | Restroom (not in use/<br>landing of stairwell to<br>Crosby) |
|   |              | 54B            | All-Gender Restroom                                         |

## BLUE LEVEL BLACK LEVEL SILVER LEVEL LEGEND: A Stairs and Ramps Elevator Circulation Common Area Restrooms

Room Identification Number