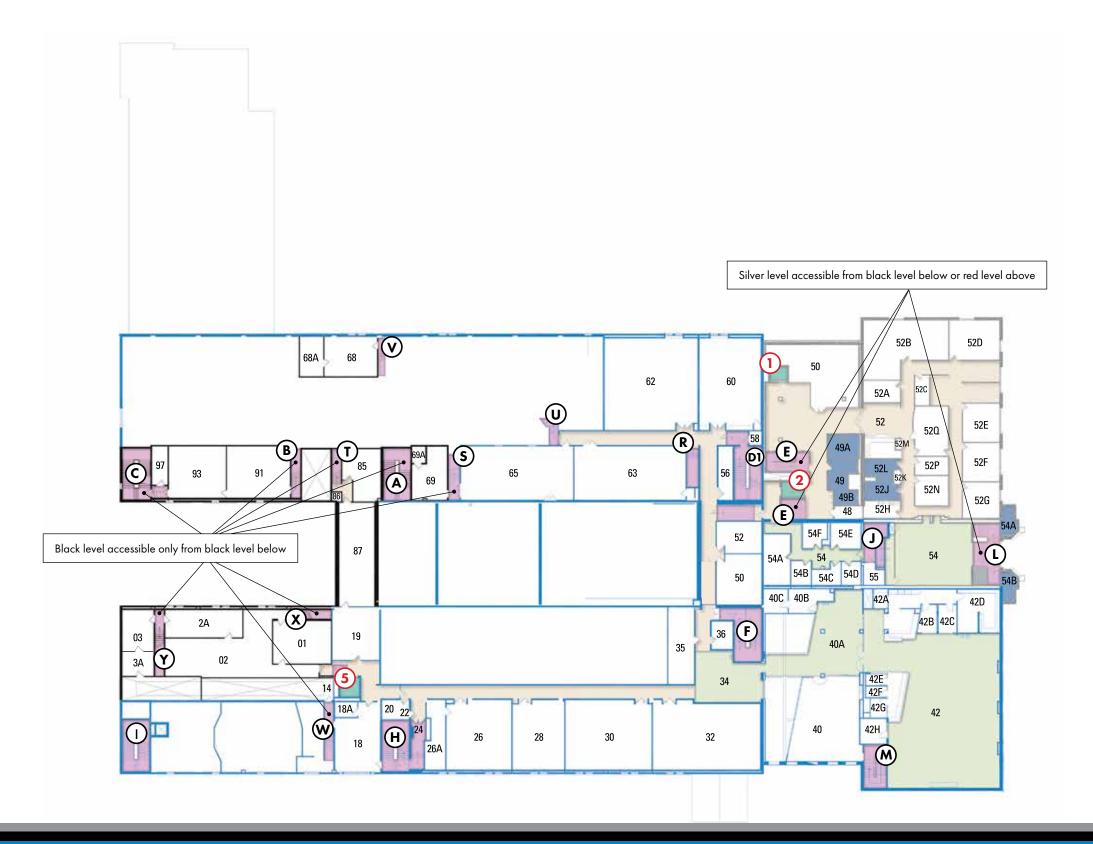

## BLUE LEVEL BLACK LEVEL SILVER LEVEL LEGEND: A Stairs and Ramps Elevator Circulation Common Area Restrooms

Room Identification Number