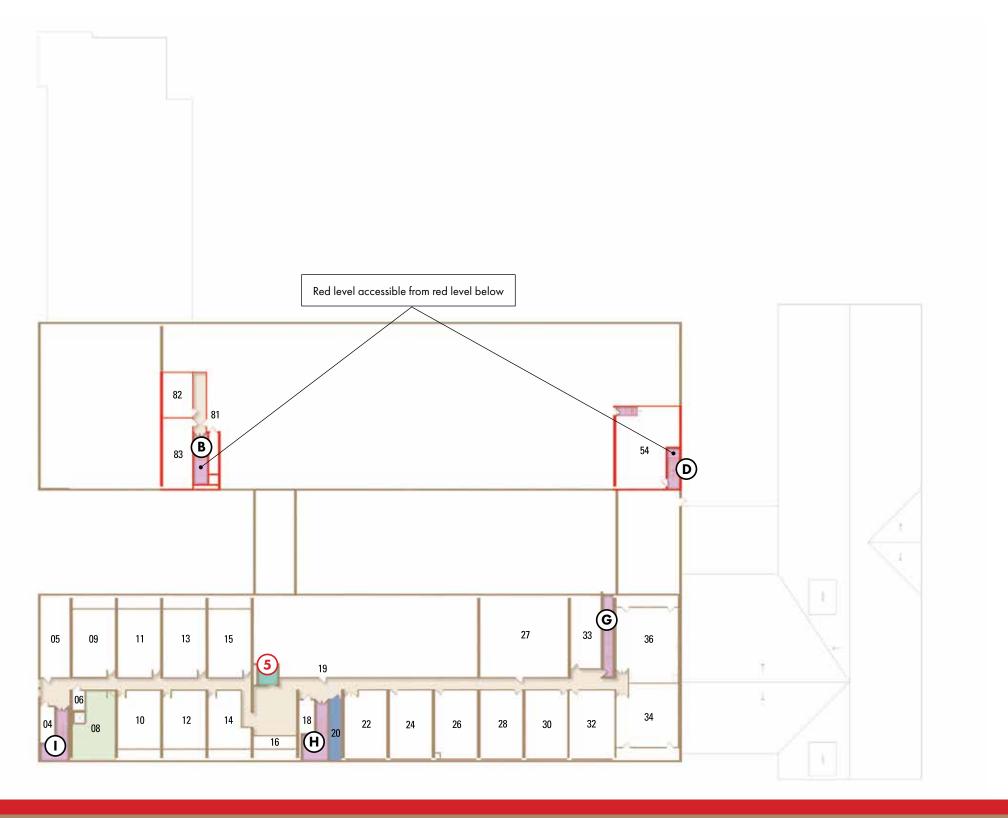

## GREEN LEVEL LEGEND A Stairs and Ramps Elevator Circulation Common Area Restrooms 123A Room Identification Number

#### ADDRESS:

123A

| Access Level | Room<br>Number | Room Type                             |
|--------------|----------------|---------------------------------------|
| RED          |                | Elevator 2                            |
| RED          |                | Elevator 5                            |
| RED          | 07             | Classroom/Lab                         |
| RED          | 10             | Classroom/Lab                         |
|              | 10A            | Storage Room                          |
| RED          | 11             | Classroom/Lab                         |
| RED          | 13             | Classroom/Lab                         |
| RED          | 16             | Classroom                             |
| RED          | 18             | Office                                |
| RED          | 21             | Classroom/Lab                         |
| RED          | 22             | Women's Restroom                      |
| RED          | 23             | Tool Crib                             |
| RED          | 24             | Men's Restroom                        |
| RED          | 25             | Classroom/Lab                         |
| RED          | 26             | Classroom/Lab                         |
| RED          | 29             | Classroom/Lab                         |
| RED          | 30             | Classroom/Lab                         |
| RED          | 32             | Classroom/Lab                         |
| RED          | 42             | Office                                |
| RED          | 44             | Classroom/Lab                         |
| RED          | 50             | Men's Restrooms                       |
| RED          | 52             | Women's Restroom                      |
| RED          | 54             | Office (up RED stairwell - see pg 13) |
| RED          | 56             | Office                                |
| RED          | 60             | Classroom/Lab                         |
|              | 60A            | Meeting Room                          |
|              | 60B            | Meeting Room                          |
| RED          | 61             | Classroom/Lab                         |
| RED          | 62             | Classroom/Lab                         |
| RED          | 63             | Classroom/Lab                         |
| RED          | 67             | Office                                |
| RED          | 69             | Doorway to storage and roof access    |
|              | 69C            | Painting Room                         |
| RED          | 70             | Classroom/Lab                         |
| RED          | 74             | Lab                                   |

| Access Level | Room<br>Number | Room Type                                 |
|--------------|----------------|-------------------------------------------|
| RED          | <i>7</i> 5     | Print Services Center                     |
| RED          | 76             | Office                                    |
| RED          | 77             | Office                                    |
| RED          | 78             | Office                                    |
| RED          | 79             | Office                                    |
|              | <i>7</i> 9A    | Lounge                                    |
| RED          | 81             | Attic Door (up RED stairwell - see pg 13) |
| RED          | 82             | Office (up RED stairwell - see pg 13)     |
| RED          | 83             | Office (up RED stairwell - see pg 13)     |
| RED          | 84             | Classroom/Lab                             |
| RED          | 85             | Classroom/Lab                             |
| RED          | 88             | Lab                                       |

| Access Level | Room<br>Number | Room Type |
|--------------|----------------|-----------|
| RED          | 54             | Office    |
| RED          | 82             | Office    |
| RED          | 83             | Office    |