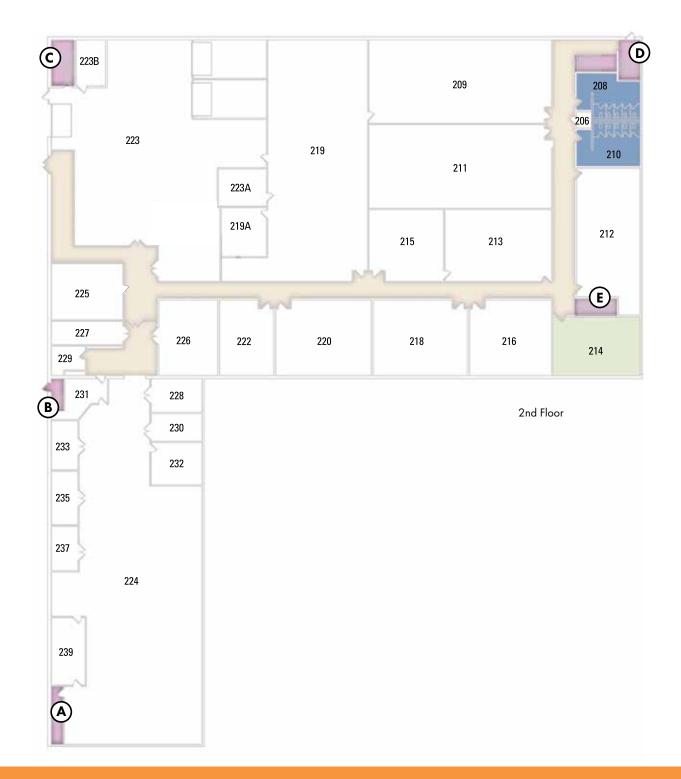

700 Dunwoody Blvd Minneapolis, MN 55403

1 st Floor

| Access Level | Room<br>Number | Room Type        |
|--------------|----------------|------------------|
| W            | 208            | Men's Restroom   |
| W            | 209            | Lab              |
| W            | 210            | Women's Restroom |
| W            | 211            | Lab              |
| W            | 212            | Classroom/Lab    |
| W            | 213            | Classroom/Lab    |
| W            | 214            | Student Lounge   |
| W            | 215            | Classroom        |
| W            | 216            | Classroom        |
| W            | 218            | Classroom        |
| W            | 219            | Lab              |
| W            | 220            | Classroom        |
| W            | 223            | Lab              |
|              | 223A           | Tool Crib        |
| W            | 222            | Office           |
| W            | 224            | Lab              |
| W            | 225            | Loading Dock     |
| W            | 226            | Classroom        |
| W            | 227            | Locker Area      |
| W            | 232            | Office           |
| W            | 239            | Lab              |
| W            | 300            | Classroom        |
| W            | 301            | Classroom        |

## 2ND & 3RD FLOORS LEGEND: Stairs Circulation Restrooms 123A Room Identification Number ADDRESS:

| Access Level | Room<br>Number | Room Type          |
|--------------|----------------|--------------------|
| С            | 67             | Maintenance Garage |