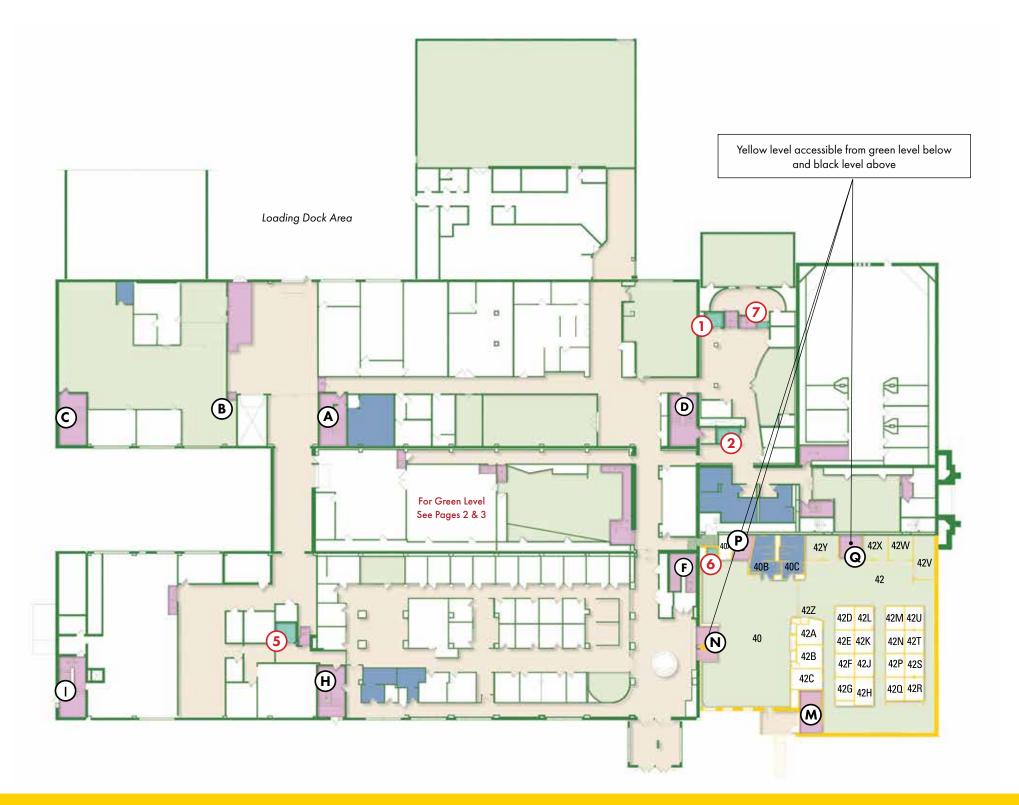

#### ADDRESS:

|              | Room   |                                  |
|--------------|--------|----------------------------------|
| Access Level | Number | Room Type                        |
| YEL          |        | Chair Lift 6                     |
| YEL          | 40     | Fleischhacker<br>Fireside Lounge |
|              | 40B    | Women's Restroom                 |
|              | 40C    | Men's Restroom                   |
| YEL          | 42     | Welcome Center                   |
|              | 42B    | Office                           |
|              | 42C    | Office                           |
|              | 42D    | Office                           |
|              | 42E    | Office                           |
|              | 42F    | Office                           |
|              | 42G    | Office                           |
|              | 42J    | Office                           |
|              | 42K    | Office                           |
|              | 42M    | Office                           |
|              | 42N    | Office                           |
|              | 42P    | Office                           |
|              | 42Q    | Office                           |
|              | 42R    | Office                           |
|              | 42S    | Office                           |
|              | 42T    | Office                           |
|              | 42U    | Office                           |
|              | 42V    | Meeting Room                     |
|              | 42W    | Office                           |
|              | 42X    | Meeting Room                     |
|              | 42Y    | Meeting Room                     |
|              | 42Z    | Coat Closet                      |

## YELLOW LEVEL LEGEND: A Stairs and Ramps Elevator Circulation Common Area Restrooms 123A Room Identification Number

818 Dunwoody Blvd Minneapolis, MN 55403

ADDRESS:

| Access Level | Room<br>Number | Room Type                                  |
|--------------|----------------|--------------------------------------------|
| BLK          |                | Elevator 1                                 |
| BLK          |                | Elevator 2                                 |
| BLK          |                | Elevator 5                                 |
| BLK          | 01             | Office (up BLK stairwell - see pg 9)       |
| BLK          | 02             | Office (up BLK stairwell - see pg 9)       |
|              | 02A            | Meeting Room (up BLK stairwell - see pg 9) |
| BLK          | 03             | Office (up BLK stairwell - see pg 9)       |
| BLK          | 06             | Office                                     |
|              | 06B            | Office                                     |
|              | 06C            | Office                                     |
| BLK          | 07             | Classroom/Lab                              |
| BLK09        | 09             | Classroom/Lab                              |
| BLK          | 10             | Classroom                                  |
|              | 10A            | Storage Room                               |
| BLK          | 15             | Classroom/Lab                              |
| BLK          | 16             | Mechanical Room                            |
| BLK          | 18             | Student Lounge                             |
| BLK          | 19             | Office                                     |
| BLK          | 23             | Office                                     |
| BLK          | 24             | Men's Restroom                             |
| BLK          | 25             | Classroom/Lab                              |
| BLK          | 26             | Women's Restroom                           |
| BLK          | 27             | Classroom/Lab                              |
| BLK          | 28             | Classroom/Lab                              |
| BLK          | 30             | Classroom/Lab                              |
| BLK          | 31             | Classroom/Lab                              |
| BLK          | 32             | Classroom                                  |
| BLK          | 34             | Veteran and Military<br>Student Center     |
| BLK          | 36             | Women's Resource<br>Center                 |
| BLK          | 37             | Office                                     |
| BLK          | 38             | IT Server Closet                           |

| Access Level | Room<br>Number | Room Type                               |
|--------------|----------------|-----------------------------------------|
| BLK          | 43             | Classroom/Lab                           |
|              | 43C            | Server Room                             |
| BLK          | 45             | All-Gender Restroom                     |
| BLK          | 48             | Women's Restroom                        |
| BLK          | 50             | Men's Restroom                          |
| BLK          | 52             | Elftmann Student<br>Success Center      |
|              | 52A            | Classroom                               |
|              | 52B            | Classroom                               |
|              | 52C            | Classroom                               |
|              | 52D            | Office                                  |
|              | 52E            | Office                                  |
|              | 52F            | Office                                  |
|              | 52G            | Study Room                              |
| BLK          | 58             | Classroom/Lab                           |
| BLK          | 60             | Classroom/Lab                           |
| BLK          | 61             | Classroom                               |
| BLK          | 63             | Lab                                     |
| BLK          | 64             | Machine Shop                            |
|              | 64A            | CNC Lab                                 |
|              | 64B            | Manual Lab                              |
|              | 64C            | Tool Crib                               |
| BLK          | 65             | Lab                                     |
| BLK          | 68             | Office (up BLK stairwell - see pg 9)    |
| BLK          | 73             | Storage Room/<br>Men's Restroom         |
| BLK          | 77             | Classroom/Lab                           |
| BLK          | <i>7</i> 8     | Lab                                     |
| BLK          | 79             | Classroom/Lab                           |
| BLK          | 81             | Classroom/Lab                           |
| BLK          | 85             | Office (up BLK stairwell - see pg 9)    |
| BLK          | 87             | Office (up BLK stairwell - see pg 9)    |
| BLK          | 91             | Classroom (up BLK stairwell - see pg 9) |

| Access Level | Room<br>Number | Room Type                               |
|--------------|----------------|-----------------------------------------|
| BLK          | 93             | Classroom (up BLK stairwell - see pg 9) |
| BLK          | 95             | Lab                                     |