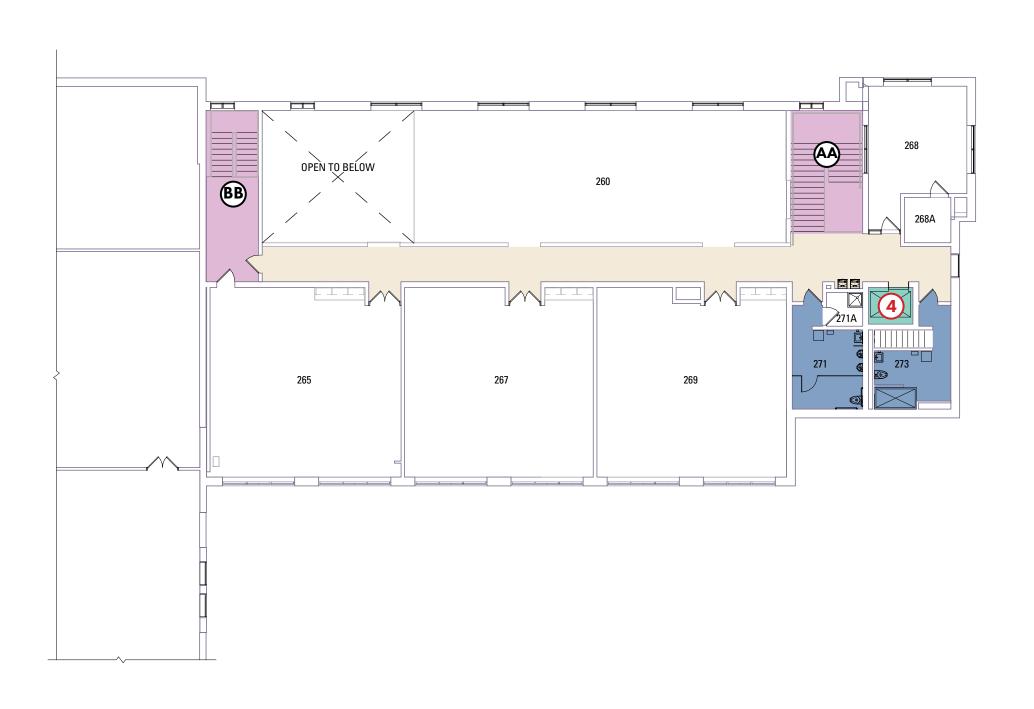

# LEVEL 1 LEGEND A Stairs and Ramps Elevator Circulation Common Area Restrooms 123A Room Identification Number ADDRESS:

| Access Level | Room<br>Number | Room Type           |
|--------------|----------------|---------------------|
| С            |                | Elevator 4          |
| С            | 260            | Lab Mezzanine       |
| С            | 265            | Classroom/Lab       |
| С            | 267            | Classroom/Lab       |
| С            | 268            | Classroom           |
| С            | 269            | Classroom/Lab       |
| С            | 271            | Men's Restroom      |
| С            | 273            | All-Gender Restroom |

## CAMPUS DIRECTORY CENTER FOR ENGINEERING EXCELLENCE