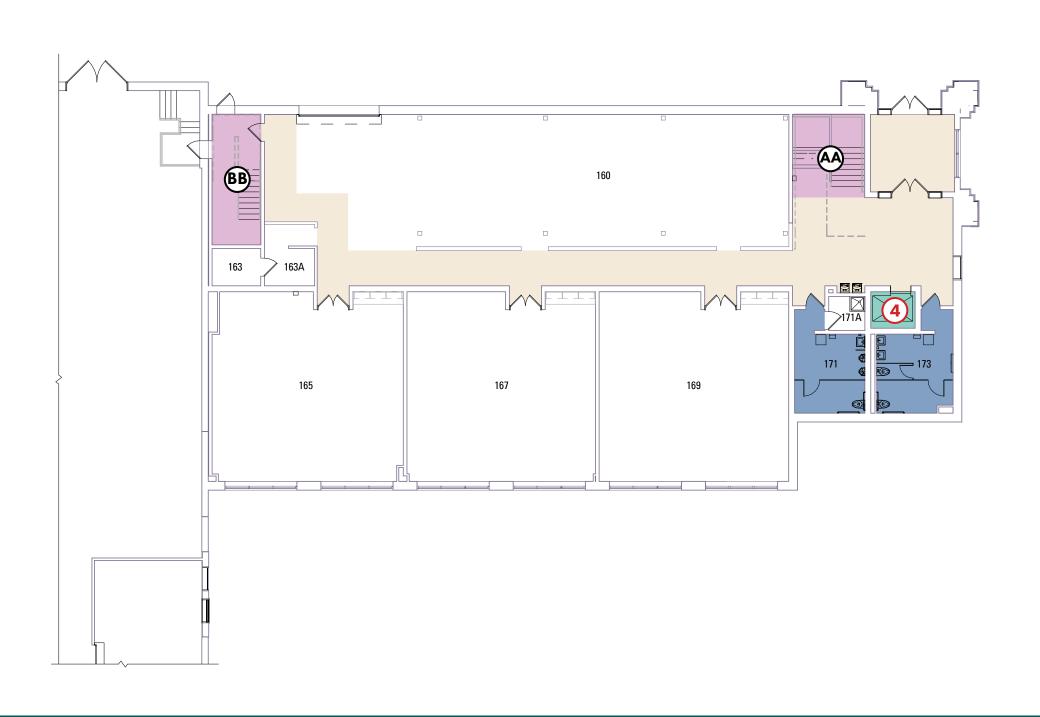

# GARAGE LEVEL LEGEND A Stairs and Ramps Elevator Circulation Common Area Restrooms 123A Room Identification Number ADDRESS:

| Access Level | Room<br>Number | Room Type        |
|--------------|----------------|------------------|
| С            |                | Elevator 4       |
| С            | 160            | Engineering Lab  |
|              | 163A           | Tool Crib        |
| С            | 165            | Classroom/Lab    |
| С            | 167            | Classroom/Lab    |
| С            | 169            | Classroom/Lab    |
| С            | 1 <i>7</i> 1   | Men's Restroom   |
| С            | 173            | Women's Restroom |

## CAMPUS DIRECTORY CENTER FOR ENGINEERING EXCELLENCE