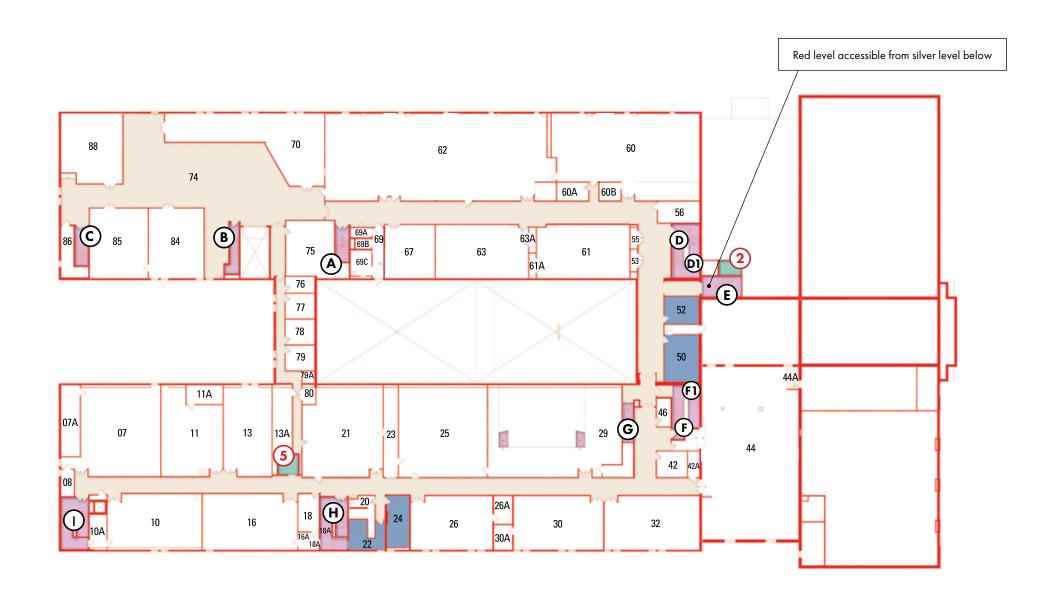

#### ADDRESS:

123A

| Access Level | Room<br>Number | Room Type                             |
|--------------|----------------|---------------------------------------|
| RED          |                | Elevator 2                            |
| RED          |                | Elevator 5                            |
| RED          | 07             | Classroom/Lab                         |
| RED          | 10             | Classroom/Lab                         |
|              | 10A            | Storage Room                          |
| RED          | 11             | Classroom/Lab                         |
| RED          | 13             | Classroom/Lab                         |
| RED          | 16             | Classroom                             |
| RED          | 18             | Office                                |
| RED          | 21             | Classroom/Lab                         |
| RED          | 22             | Women's Restroom                      |
| RED          | 23             | Tool Crib                             |
| RED          | 24             | Men's Restroom                        |
| RED          | 25             | Classroom/Lab                         |
| RED          | 26             | Classroom/Lab                         |
| RED          | 29             | Classroom/Lab                         |
| RED          | 30             | Classroom/Lab                         |
| RED          | 32             | Classroom/Lab                         |
| RED          | 42             | Office                                |
| RED          | 44             | Classroom/Lab                         |
| RED          | 50             | Men's Restrooms                       |
| RED          | 52             | Women's Restroom                      |
| RED          | 54             | Office (up RED stairwell - see pg 13) |
| RED          | 56             | Office                                |
| RED          | 60             | Classroom/Lab                         |
|              | 60A            | Meeting Room                          |
|              | 60B            | Meeting Room                          |
| RED          | 61             | Classroom/Lab                         |
| RED          | 62             | Classroom/Lab                         |
| RED          | 63             | Classroom/Lab                         |
| RED          | 67             | Office                                |
| RED          | 69             | Doorway to storage and roof access    |
|              | 69C            | Painting Room                         |
| RED          | 70             | Classroom/Lab                         |
| RED          | 74             | Lab                                   |

| Access Level | Room<br>Number | Room Type                                 |
|--------------|----------------|-------------------------------------------|
| RED          | <i>7</i> 5     | Print Services Center                     |
| RED          | 76             | Office                                    |
| RED          | 77             | Office                                    |
| RED          | 78             | Office                                    |
| RED          | 79             | Office                                    |
|              | <i>7</i> 9A    | Lounge                                    |
| RED          | 81             | Attic Door (up RED stairwell - see pg 13) |
| RED          | 82             | Office (up RED stairwell - see pg 13)     |
| RED          | 83             | Office (up RED stairwell - see pg 13)     |
| RED          | 84             | Classroom/Lab                             |
| RED          | 85             | Classroom/Lab                             |
| RED          | 88             | Lab                                       |