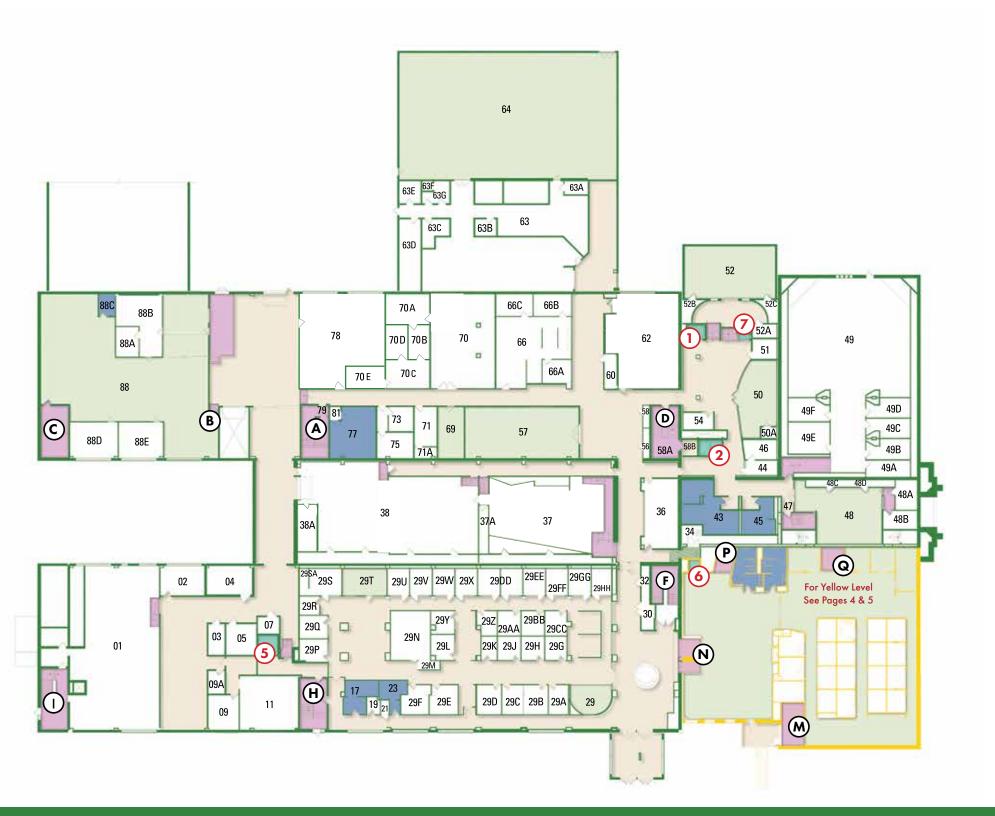

## CAMPUS WAYFINDING

| Access Level | Room<br>Number | Room Type            |
|--------------|----------------|----------------------|
| GRN          |                | Elevator 1           |
| GRN          |                | Elevator 2           |
| GRN          |                | Elevator 5           |
| GRN          |                | Chair Lift 6         |
| GRN          |                | Chair Lift 7         |
| GRN          | 01             | Boiler Room          |
| GRN          | 02             | Office               |
| GRN          | 03             | Key Room             |
| GRN          | 04             | Mechanical Room      |
| GRN          | 05             | Office               |
| GRN          | 07             | Elevator Room        |
| GRN          | 17             | Men's Restroom       |
| GRN          | 19             | Shower Room          |
| GRN          | 23             | Women's Restroom     |
| GRN          | 29             | Pinska Center        |
|              | 29A            | Office               |
|              | 29B            | Office               |
|              | 29C            | Office               |
|              | 29D            | Office               |
|              | 29E            | Office               |
|              | 29F            | Office               |
|              | 29G            | Office               |
|              | 29H            | Office               |
|              | 29J            | Office               |
|              | 29K            | Office               |
|              | 29L            | Office               |
|              | 29P            | Office               |
|              | 29Q            | Office               |
|              | 298            | ATEA National Office |
|              | 29T            | Pinska Meeting Room  |
|              | 29U            | Office               |
|              | 29V            | Office               |
|              | 29W            | Office               |
|              | 29X            | Office               |
|              | 29Y            | Office               |
|              | 29Z            | Office               |
|              | 29AA           | Office               |
|              |                |                      |

Office

29BB

| Access Level | Room<br>Number | Room Type                                   |
|--------------|----------------|---------------------------------------------|
|              | 29CC           | Office                                      |
|              | 29EE           | Office                                      |
|              | 29FF           | Office                                      |
|              | 29GG           | Office                                      |
|              | 29HH           | Office                                      |
| GRN          | 30             | Mechanical Room                             |
| GRN          | 32             | Mechanical Room                             |
| GRN          | 34             | Mechanical Room                             |
| GRN          | 36             | Anthony L. Ferrara<br>Career Service Center |
| GRN          | 37             | Holden Center                               |
|              | 37A            | Storage Room                                |
| GRN          | 38             | Classroom/Lab                               |
| GRN          | 38A            | Storage Room                                |
| GRN          | 43             | Women's Restroom                            |
| GRN          | 44             | Storage Room                                |
| GRN          | 45             | Men's Restroom                              |
| GRN          | 46             | Storage Room                                |
| GRN          | 47             | Basement                                    |
| GRN          | 48             | Moore Center                                |
|              | 48A            | Office                                      |
|              | 48B            | Office                                      |
|              | 48C            | Storage Room                                |
|              | 48D            | Storage Room                                |
| GRN          | 49             | Offices                                     |
|              | 49A            | Mechanical Room                             |
|              | 49B            | Office                                      |
|              | 49C            | Office                                      |
|              | 49D            | Office                                      |
|              | 49E            | Mechanical Room                             |
|              | 49F            | Office                                      |
| GRN          | 50             | Student Lounge                              |
|              | 50A            | Storage Room                                |
| GRN          | 51             | Storage Room                                |
| GRN          | 52             | Game Room                                   |
|              | 52A            | Elevator Room                               |
|              | 52B            | Storage Room                                |
|              | 52C            | Storage Room                                |

| Access Level | Room<br>Number | Room Type                       |
|--------------|----------------|---------------------------------|
| GRN          | 54             | Office                          |
| GRN          | 57             | Bookstore                       |
| GRN          | 62             | Esports Room                    |
| GRN          | 63             | Cafeteria                       |
|              | 63A            | Storage Room                    |
|              | 63B            | Office                          |
| GRN          | 64             | MacMillian Center               |
| GRN          | 66             | Accounting                      |
|              | 66A            | Office                          |
|              | 66B            | Office                          |
| GRN          | 69             | Mail Room                       |
| GRN          | 70             | IT Service Desk                 |
|              | 70A            | Office                          |
|              | <i>7</i> 0B    | Office                          |
|              | 70C            | Office                          |
|              | 70D            | Office                          |
|              | <i>7</i> 0E    | IT Closet                       |
| GRN          | <i>7</i> 1     | Office                          |
| GRN          | <i>7</i> 3     | Office                          |
| GRN          | <i>7</i> 5     | Office                          |
| GRN          | 77             | Men's Restroom                  |
| GRN          | 78             | Classroom                       |
| GRN          | 88             | Purchasing & Receiving          |
|              | 88A            | Office                          |
|              | 88B            | Office                          |
|              | 88C            | All-Gender Restroom             |
|              | 88E            | Student Records<br>Storage Room |

## GREEN LEVEL LEGEND A Stairs and Ramps Elevator Circulation Common Area Restrooms 123A Room Identification Number