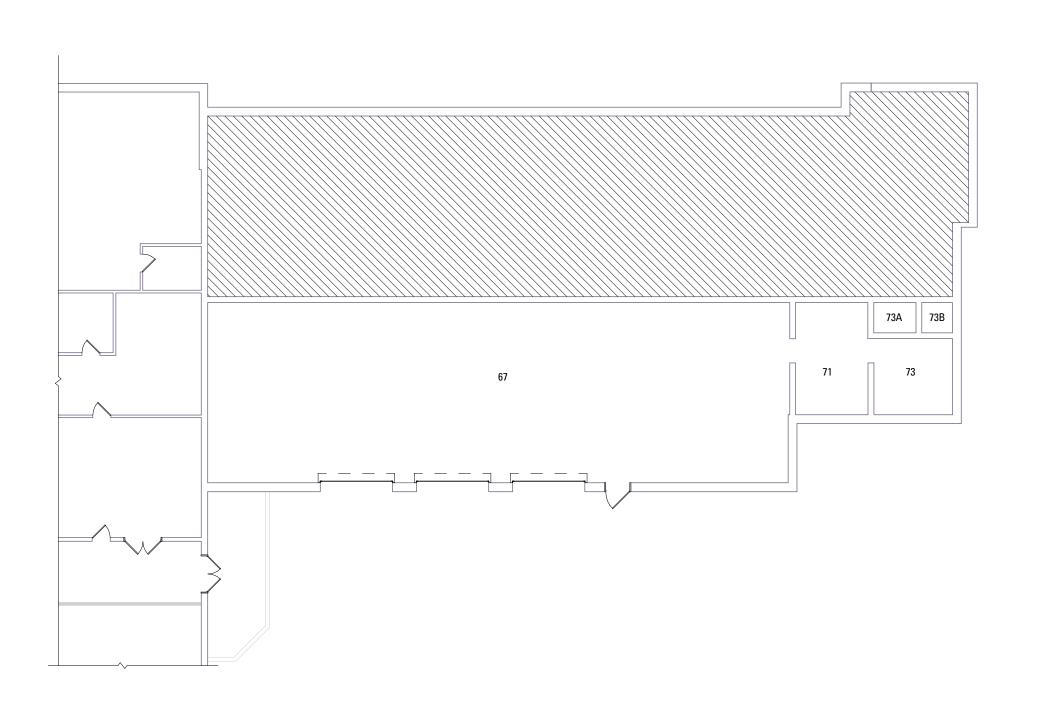

| Access Level | Room<br>Number | Room Type                       |
|--------------|----------------|---------------------------------|
| GRN          | 54             | Office                          |
| GRN          | 57             | Bookstore                       |
| GRN          | 62             | Esports Room                    |
| GRN          | 63             | Cafeteria                       |
|              | 63A            | Storage Room                    |
|              | 63B            | Office                          |
| GRN          | 64             | MacMillian Center               |
| GRN          | 66             | Accounting                      |
|              | 66A            | Office                          |
|              | 66B            | Office                          |
| GRN          | 69             | Mail Room                       |
| GRN          | 70             | IT Service Desk                 |
|              | 70A            | Office                          |
|              | <i>7</i> 0B    | Office                          |
|              | 70C            | Office                          |
|              | 70D            | Office                          |
|              | <i>7</i> 0E    | IT Closet                       |
| GRN          | <i>7</i> 1     | Office                          |
| GRN          | <i>7</i> 3     | Office                          |
| GRN          | <i>7</i> 5     | Office                          |
| GRN          | 77             | Men's Restroom                  |
| GRN          | 78             | Classroom                       |
| GRN          | 88             | Purchasing & Receiving          |
|              | 88A            | Office                          |
|              | 88B            | Office                          |
|              | 88C            | All-Gender Restroom             |
|              | 88E            | Student Records<br>Storage Room |