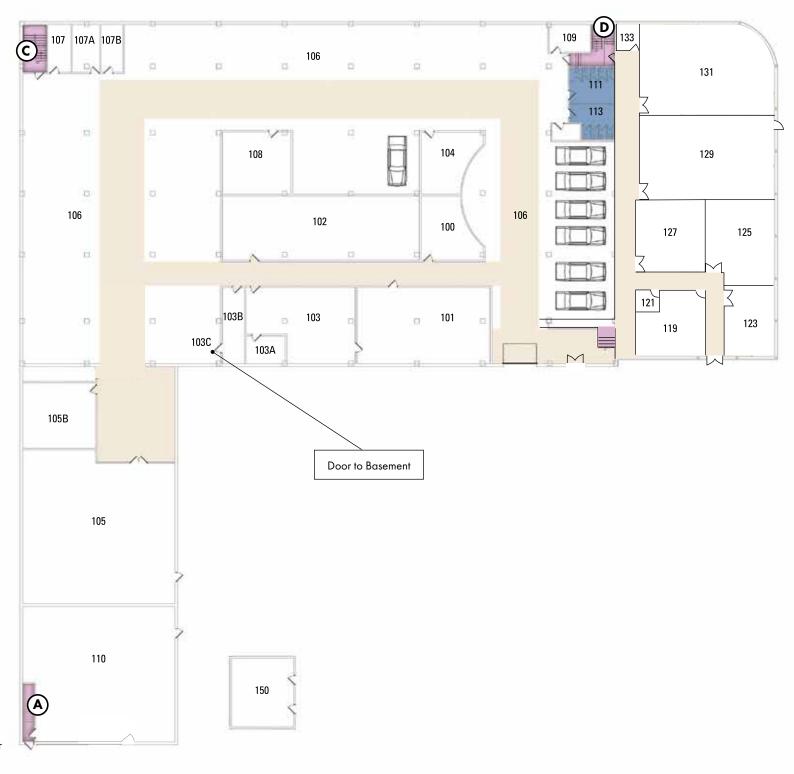

#### ADDRESS:

| Access Level | Room<br>Number | Room Type           |
|--------------|----------------|---------------------|
| W            | 100            | Office              |
| W            | 101            | Classroom/Lab       |
| W            | 102            | Lab                 |
| W            | 103            | Classroom/Lab       |
| W            | 104            | Classroom           |
| W            | 105            | Classroom/Lab       |
| W            | 106            | Lab                 |
| W            | 107            | Men's Restroom      |
|              | 107B           | Office              |
| W            | 108            | Tool Crib           |
| W            | 111            | Women's Restroom    |
| W            | 113            | Men's Restroom      |
| W            | 119            | Office              |
| W            | 121            | All-Gender Restroom |
| W            | 125            | Classroom           |
| W            | 127            | Classroom           |
| W            | 129            | Classroom/Lab       |
| W            | 131            | Classroom/Lab       |
| W            | 133            | Meeting Room        |